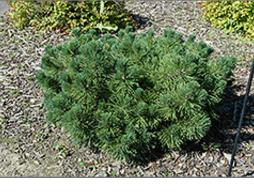

## Landscape Attributes

Rock Garden Mugo Pine is a multi-stemmed evergreen shrub with a mounded form. Its relatively fine texture sets it apart from other landscape plants with less refined foliage.

This is a relatively low maintenance shrub. When pruning is necessary, it is recommended to only trim back the new growth of the current season, other than to remove any dieback. It has no significant negative characteristics.

Rock Garden Mugo Pine is recommended for the following landscape applications;

- Mass Planting
- Rock/Alpine Gardens
- General Garden Use
- Groundcover

Rock Garden Mugo Pine Photo courtesy of NetPS Plant Finder